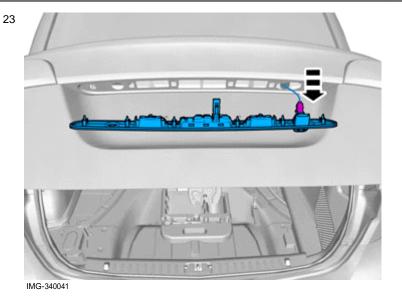

22

Connect the connector.

© Volvo Car Corporation

Parking assistance, camera, rear- 31373812 - V1.1

Volvo Car Corporation Gothenburg, Sweden

24

25

26