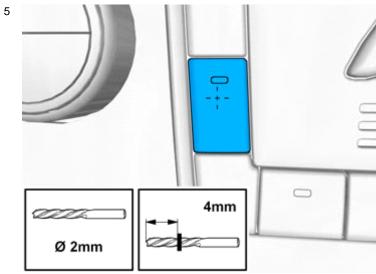

#### Removal

2

Volvo Car Corporation Gothenburg, Sweden

3

Note! Orientation view

IMG-381021

Measure and mark as illustrated.

IMG-381006