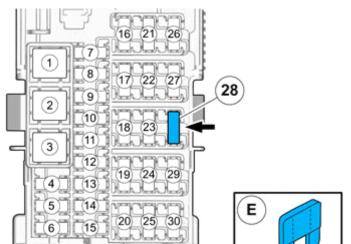

IMG-242268

28

Calibrate according to: DIAGNOSTICS/VEHICLE COMMUNICATION/Advanced/PAC